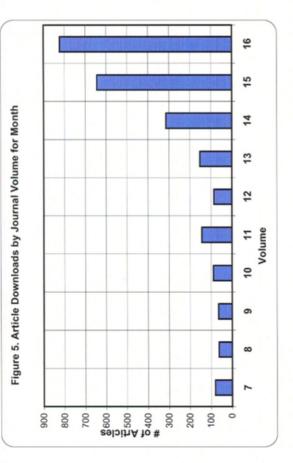

----------------------|---------------------------|--------------------------|---------------------------|
| - | % Articles                                         | 11.63%                        | 6.06%                 | 4.72%              | 3.41%                          | 3.17%                      | 2.44%             | 2.03%                     | 1.59%                     | 1.50%                    | 1.38%                     |
|   | Articles                                           | 286                           | 149                   | 116                | 84                             | 78                         | 60                | 50                        | 39                        | 37                       | 34                        |



Claude Van Rooten

0.04%











### **Table 4. Email Alert Service Statistics**

| Sign-up         Sign-off         AutoDel         Add Text         Add HTML         Active         Text           Jan-04 $43$ 0         0         8         35         806         81           Feb-04 $27$ 1         0         2         19         824         83           Mar-04 $27$ 1         0         2         25         850         85           Mar-04 $27$ 1         0         2         25         850         85           Mar-04 $27$ 1         0         2         25         893         86           Jun-04 $17$ 0         0         1         16         910         86           Jun-04 $28$ 0         0         0         1         16         910         86           Jun-04 $28$ 0         0         0         5         23         939         9