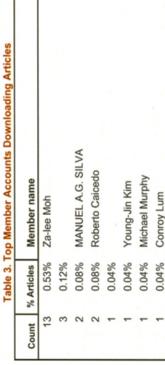

# SCITATION USAGE STATISTICS FOR Journal of Materials in Civil Engineering

| rticles        |  |
|----------------|--|
| wnloading A    |  |
| Accounts Do    |  |
| Table 2. Top / |  |
|                |  |

|   | Articles   % Articles   Institution or Member name | UNIVERSITI TEKNOLOGI MALAYSIA | NANYANG TECHNOLOGICAL | CLEMSON UNIVERSITY | KMUTT KING MONGKUT'S UNIV TECH | UNIVERSITY TECHNOLOGY MARA | TONGJI UNIVERSITY | UNIVERSITY OF THE PACIFIC | UNIVERSITI SAINS MALAYSIA | TENNESSEE, UNIVERSITY OF | INDIAN INST OF TECHNOLOGY |
|---|----------------------------------------------------|-------------------------------|-----------------------|--------------------|--------------------------------|----------------------------|-------------------|---------------------------|---------------------------|--------------------------|---------------------------|
| - | % Articles                                         | 11.63%                        | 6.06%                 | 4.72%              | 3.41%                          | 3.17%                      | 2.44%             | 2.03%                     | 1.59%                     | 1.50%                    | 1.38%                     |
|   | Articles                                           | 286                           | 149                   | 116                | 84                             | 78                         | 60                | 50                        | 39                        | 37                       | 34                        |

Claude Van Rooten

0.04%