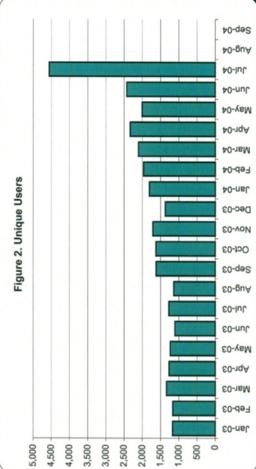

# SCITATION USAGE STATISTICS FOR Journal of Materials in Civil Engineering

| Jan-02<br>Jan-02<br>Mar-02<br>Apr-02<br>Jun-02<br>Jun-02<br>Jun-02<br>Jun-02<br>Sep-02<br>Sep-02<br>Oct-02<br>Nov-02 | 5,754<br>6.343 | month   | % Jan-02 | Hoete  | month   | % Jan-02 |
|----------------------------------------------------------------------------------------------------------------------|----------------|---------|----------|--------|---------|----------|
| Jan-02<br>Teb-02<br>Mar-02<br>Apr-02<br>Jun-02<br>Jul-02<br>Vug-02<br>Sep-02<br>Oct-02<br>Oct-02<br>Oct-02<br>Oct-02 | 5,754<br>6.343 |         |          | elenti |         |          |
| -eb-02<br>Mar-02<br>Apr-02<br>Jun-02<br>Jul-02<br>Vug-02<br>Sep-02<br>Sep-02<br>Oct-02<br>Oct-02                     | 6.343          |         |          | 934    |         |          |
| Mar-02<br>Apr-02<br>Jun-02<br>Jul-02<br>Vug-02<br>Sep-02<br>Sep-02<br>Oct-02<br>Oct-02                               | 2:212          | 10.24%  | 10.24%   | 1,018  | 8.99%   | 8.99%    |
| Apr-02<br>May-02<br>Jun-02<br>Vug-02<br>Sep-02<br>Sep-02<br>Oct-02<br>Dec-02                                         | 8,248          | 30.03%  | 43.34%   | 1,304  | 28.09%  | 39.61%   |
| Aay-02<br>Jun-02<br>Jul-02<br>wug-02<br>Sep-02<br>Sep-02<br>Oct-02<br>Nov-02                                         | 8,054          | -2.35%  | 39.97%   | 1,292  | -0.92%  | 38.33%   |
| Jun-02<br>Jul-02<br>Vug-02<br>Sep-02<br>Oct-02<br>Vov-02                                                             | 6,272          | -22.13% | 8.00%    | 1,073  | -16.95% | 14.88%   |
| Jul-02<br>Vug-02<br>Sep-02<br>Oct-02<br>Vov-02<br>Dec-02                                                             | 6,250          | -0.35%  | 8.62%    | 924    | -13.89% | -1.07%   |
| Vug-02<br>Sep-02<br>Oct-02<br>Vov-02<br>Dec-02                                                                       | 8,361          | 33.78%  | 45.31%   | 890    | -3.68%  | -4.71%   |
| Sep-02<br>Oct-02<br>Vov-02<br>Dec-02                                                                                 | 6,714          | -19.70% | 16.68%   | 872    | -2.02%  | -6.64%   |
| Oct-02<br>Vov-02<br>Dec-02                                                                                           | 7,151          | 6.51%   | 24.28%   | 1,158  | 32.80%  | 23.98%   |
| Vov-02<br>Dec-02                                                                                                     | 9,841          | 37.62%  | 71.03%   | 1,221  | 5.44%   | 30.73%   |
| )ec-02                                                                                                               | 7,928          | -19.44% | 37.78%   | 1,143  | -6.39%  | 22.38%   |
|                                                                                                                      | 5,359          | -32.40% | -6.86%   | 854    | -25.28% | -8.57%   |
| Jan-03                                                                                                               | 7,668          | 43.09%  | 33.26%   | 1,166  | 36.53%  | 24.84%   |
| Feb-03                                                                                                               | 6,781          | -11.57% | 17.85%   | 1,162  | -0.34%  | 24.41%   |
| Mar-03                                                                                                               | 7,426          | 9.51%   | 29.06%   | 1,334  | 14.80%  | 42.83%   |
| Apr-03                                                                                                               | 6,307          | -15.07% | 9.61%    | 1,264  | -5.25%  | 35.33%   |
| May-03                                                                                                               | 7,704          | 22.15%  | 33.89%   | 1,231  | -2.61%  | 31.80%   |
| Jun-03                                                                                                               | 7,932          | 2.96%   | 37.85%   | 1,107  | -10.07% | 18.52%   |
| Jul-03                                                                                                               | 7,753          | -2.26%  | 34.74%   | 1,271  | 14.81%  | 36.08%   |
| Aug-03                                                                                                               | 7,429          | -4.18%  | 29.11%   | 1,134  | -10.78% | 21.41%   |
| Sep-03                                                                                                               | 8,977          | 20.84%  | 56.01%   | 1,616  | 42.50%  | 73.02%   |
| Oct-03                                                                                                               | 10,400         | 15.85%  | 80.74%   | 1,623  | 0.43%   | 73.77%   |
| Nov-03                                                                                                               | 9,083          | -12.66% | 57.86%   | 1,708  | 5.24%   | 82.87%   |
| Dec-03                                                                                                               | 9,915          | 9.16%   | 72.31%   | 1,369  | -19.85% | 46.57%   |
| Jan-04                                                                                                               | 9,958          | 0.43%   | 73.06%   | 1,804  | 31.78%  | 93.15%   |
| Feb-04                                                                                                               | 13,040         | 30.95%  | 126.62%  | 1,960  | 8.65%   | 109.85%  |
| Mar-04                                                                                                               | 13,651         | 4.69%   | 137.24%  | 2,103  | 7.30%   | 125.16%  |
| Apr-04                                                                                                               | 12,286         | -10.00% | 113.52%  | 2,332  | 10.89%  | 149.68%  |
| May-04                                                                                                               | 13,149         | 7.02%   | 128.52%  | 2,007  | -13.94% | 114.88%  |
| Jun-04                                                                                                               | 11,745         | -10.68% | 104.12%  | 2,429  | 21.03%  | 160.06%  |
| Jul-04                                                                                                               | 13,503         | 14.97%  | 134.67%  | 4,555  | 87.53%  | 387.69%  |
| Aug-04                                                                                                               |                |         |          |        |         |          |
| Sep-04                                                                                                               |                |         |          |        |         |          |