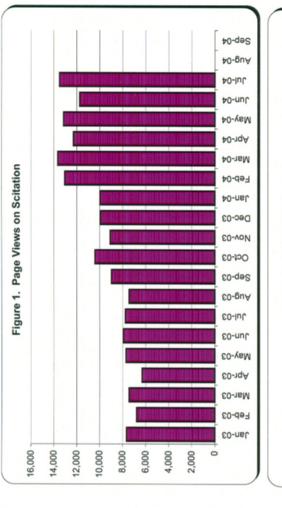

# SCITATION USAGE STATISTICS FOR Journal of Materials in Civil Engineering

| Jan-02<br>Jan-02<br>Mar-02<br>Apr-02<br>Jun-02<br>Jun-02<br>Jun-02<br>Jun-02<br>Sep-02<br>Sep-02<br>Oct-02<br>Nov-02 | 5,754<br>6.343 | month   | % Jan-02 | Hoete  | month   | % Jan-02 |
|----------------------------------------------------------------------------------------------------------------------|----------------|---------|----------|--------|---------|----------|
| Jan-02<br>Teb-02<br>Mar-02<br>Apr-02<br>Jun-02<br>Jul-02<br>Vug-02<br>Sep-02<br>Oct-02<br>Oct-02<br>Oct-02<br>Oct-02 | 5,754<br>6.343 |         |          | elenti |         |          |
| -eb-02<br>Mar-02<br>Apr-02<br>Jun-02<br>Jul-02<br>Vug-02<br>Sep-02<br>Sep-02<br>Oct-02<br>Oct-02                     | 6.343          |         |          | 934    |         |          |
| Mar-02<br>Apr-02<br>Jun-02<br>Jul-02<br>Vug-02<br>Sep-02<br>Sep-02<br>Oct-02<br>Oct-02                               | 2:212          | 10.24%  | 10.24%   | 1,018  | 8.99%   | 8.99%    |
| Apr-02<br>May-02<br>Jun-02<br>Vug-02<br>Sep-02<br>Sep-02<br>Oct-02<br>Dec-02                                         | 8,248          | 30.03%  | 43.34%   | 1,304  | 28.09%  | 39.61%   |
| Aay-02<br>Jun-02<br>Jul-02<br>wug-02<br>Sep-02<br>Sep-02<br>Oct-02<br>Nov-02                                         | 8,054          | -2.35%  | 39.97%   | 1,292  | -0.92%  | 38.33%   |
| Jun-02<br>Jul-02<br>Vug-02<br>Sep-02<br>Oct-02<br>Vov-02                                                             | 6,272          | -22.13% | 8.00%    | 1,073  | -16.95% | 14.88%   |
| Jul-02<br>Vug-02<br>Sep-02<br>Oct-02<br>Vov-02<br>Dec-02                                                             | 6,250          | -0.35%  | 8.62%    | 924    | -13.89% | -1.07%   |
| Vug-02<br>Sep-02<br>Oct-02<br>Vov-02<br>Dec-02                                                                       | 8,361          | 33.78%  | 45.31%   | 890    | -3.68%  | -4.71%   |
| Sep-02<br>Oct-02<br>Vov-02<br>Dec-02                                                                                 | 6,714          | -19.70% | 16.68%   | 872    | -2.02%  | -6.64%   |
| Oct-02<br>Vov-02<br>Dec-02                                                                                           | 7,151          | 6.51%   | 24.28%   | 1,158  | 32.80%  | 23.98%   |
| Vov-02<br>Dec-02                                                                                                     | 9,841          | 37.62%  | 71.03%   | 1,221  | 5.44%   | 30.73%   |
| )ec-02                                                                                                               | 7,928          | -19.44% | 37.78%   | 1,143  | -6.39%  | 22.38%   |
|                                                                                                                      | 5,359          | -32.40% | -6.86%   | 854    | -25.28% | -8.57%   |
| Jan-03                                                                                                               | 7,668          | 43.09%  | 33.26%   | 1,166  | 36.53%  | 24.84%   |
| Feb-03                                                                                                               | 6,781          | -11.57% | 17.85%   | 1,162  | -0.34%  | 24.41%   |
| Mar-03                                                                                                               | 7,426          | 9.51%   | 29.06%   | 1,334  | 14.80%  | 42.83%   |
| Apr-03                                                                                                               | 6,307          | -15.07% | 9.61%    | 1,264  | -5.25%  | 35.33%   |
| May-03                                                                                                               | 7,704          | 22.15%  | 33.89%   | 1,231  | -2.61%  | 31.80%   |
| Jun-03                                                                                                               | 7,932          | 2.96%   | 37.85%   | 1,107  | -10.07% | 18.52%   |
| Jul-03                                                                                                               | 7,753          | -2.26%  | 34.74%   | 1,271  | 14.81%  | 36.08%   |
| Aug-03                                                                                                               | 7,429          | -4.18%  | 29.11%   | 1,134  | -10.78% | 21.41%   |
| Sep-03                                                                                                               | 8,977          | 20.84%  | 56.01%   | 1,616  | 42.50%  | 73.02%   |
| Oct-03                                                                                                               | 10,400         | 15.85%  | 80.74%   | 1,623  | 0.43%   | 73.77%   |
| Nov-03                                                                                                               | 9,083          | -12.66% | 57.86%   | 1,708  | 5.24%   | 82.87%   |
| Dec-03                                                                                                               | 9,915          | 9.16%   | 72.31%   | 1,369  | -19.85% | 46.57%   |
| Jan-04                                                                                                               | 9,958          | 0.43%   | 73.06%   | 1,804  | 31.78%  | 93.15%   |
| Feb-04                                                                                                               | 13,040         | 30.95%  | 126.62%  | 1,960  | 8.65%   | 109.85%  |
| Mar-04                                                                                                               | 13,651         | 4.69%   | 137.24%  | 2,103  | 7.30%   | 125.16%  |
| Apr-04                                                                                                               | 12,286         | -10.00% | 113.52%  | 2,332  | 10.89%  | 149.68%  |
| May-04                                                                                                               | 13,149         | 7.02%   | 128.52%  | 2,007  | -13.94% | 114.88%  |
| Jun-04                                                                                                               | 11,745         | -10.68% | 104.12%  | 2,429  | 21.03%  | 160.06%  |
| Jul-04                                                                                                               | 13,503         | 14.97%  | 134.67%  | 4,555  | 87.53%  | 387.69%  |
| Aug-04                                                                                                               |                |         |          |        |         |          |
| Sep-04                                                                                                               |                |         |          |        |         |          |