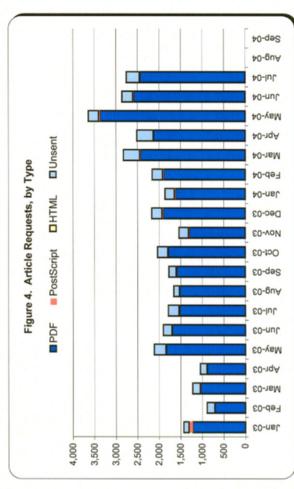

--------------------------|---------------------------|--------------------------|---------------------------|
| - | % Articles                                         | 11.63%                        | 6.06%                 | 4.72%              | 3.41%                          | 3.17%                      | 2.44%             | 2.03%                     | 1.59%                     | 1.50%                    | 1.38%                     |
|   | Articles                                           | 286                           | 149                   | 116                | 84                             | 78                         | 60                | 50                        | 39                        | 37                       | 34                        |



Claude Van Rooten

0.04%











### **Table 4. Email Alert Service Statistics**

| Sign-up         Sign-off         AutoDel         Add Text         Add HTML         Active         Text           Jan-04 $43$ 0         0         8         35         806         81           Feb-04 $27$ 1         0         2         19         824         83           Mar-04 $27$ 1         0         2         25         850         85           Mar-04 $27$ 1         0         2         25         850         85           Mar-04 $27$ 1         0         2         25         893         86           Jun-04 $17$ 0         0         1         16         910         86           Jun-04 $28$ 0         0         0         1         16         910         86           Jun-04 $28$ 0         0         0         5         23         939