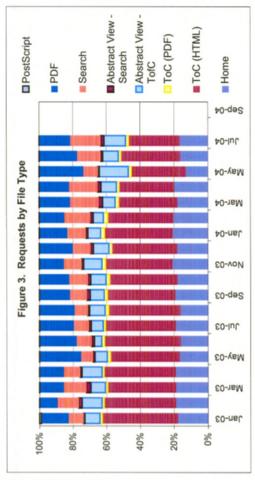

| File Type Hits % |
|------------------|
| Hits<br>116      |
| Hits             |
|                  |

:

ı

1

١

\* Activity from embedded link in HTML email alert.

100%

229