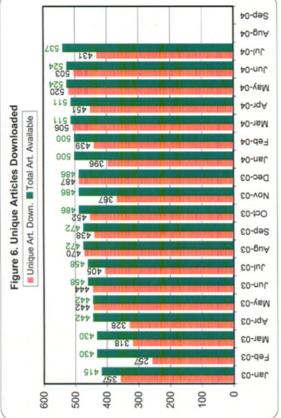

--------------------|---------------------------|--------------------------|---------------------------|
| - | % Articles                                         | 11.63%                        | 6.06%                 | 4.72%              | 3.41%                          | 3.17%                      | 2.44%             | 2.03%                     | 1.59%                     | 1.50%                    | 1.38%                     |
|   | Articles                                           | 286                           | 149                   | 116                | 84                             | 78                         | 60                | 50                        | 39                        | 37                       | 34                        |



Claude Van Rooten

0.04%











### **Table 4. Email Alert Service Statistics**

| Sign-up         Sign-off         AutoDel         Add Text         Add HTML         Active         Text           Jan-04 $43$ 0         0         8         35         806         81           Feb-04 $27$ 1         0         2         19         824         83           Mar-04 $27$ 1         0         2         25         850         85           Mar-04 $27$ 1         0         2         25         850         85           Mar-04 $27$ 1         0         2         25         893         86           Jun-04 $17$ 0         0         1         16         910         86           Jun-04 $28$ 0         0         0         1         16         910         86           Jun-04 $28$ 0         0         0         5         23         939         91